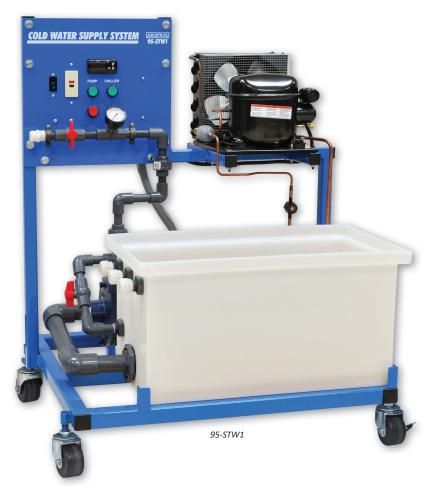

Amatrol's Solar Thermal Cold Water Supply Station (95-STW1) is designed to reduce the temperature of hot water from the open loop (950-STOL1), closed loop (950-STCL1), or installation solar thermal (950-STF1) learning systems and feed it back to the learning system at a temperature and pressure that is similar to a city water supply. This system will enable the three solar thermal learning systems to be self-contained and provide for continuous training. This trainer includes the frame, AC pump, AC chiller, water storage tank, ball valves for shutoffs and bypasses, relief valve to adjust temperature and pressure output, temperature gauges, a pressure gauge at outlet of chiller, control unit, ground fault circuit interrupter, and an AC circuit breaker with lockout / tagout.